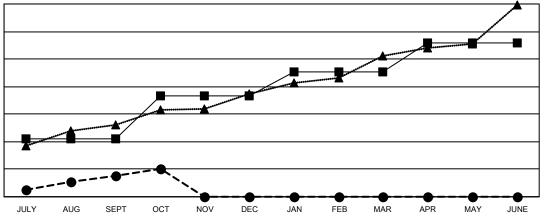

## GOALS AND ACTUAL NEW CLUBS CUMULATIVE

- CURRENT YEAR GOALS FOR NEW CLUBS

- CURRENT YEAR ACTUAL NEW CLUBS

- LAST YEAR ACTUAL NEW CLUBS