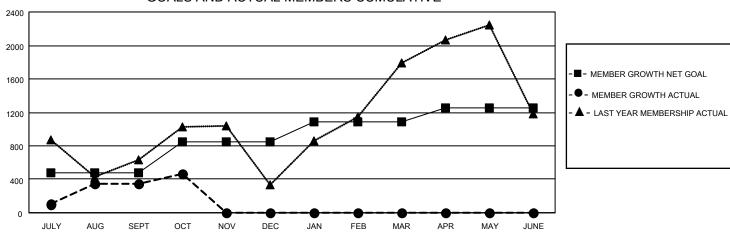

## GOALS AND ACTUAL MEMBERS CUMULATIVE

| DROPPED CLUBS: 8 |     | 270 CLUBS OF 1149 ADDED 1 OR<br>MORE NEW MEMBERS | GENDER DISTRIBUTION                |                 |  |
|------------------|-----|--------------------------------------------------|------------------------------------|-----------------|--|
|                  |     |                                                  | MALE                               | 22,341 (67.78%) |  |
|                  |     |                                                  | FEMALE                             | 10,605 (32.18%) |  |
| DROPPED MEMBERS  |     |                                                  | NON BINARY                         | 0 (0.00%)       |  |
| DECEASED         | 25  |                                                  | PREFER NOT TO ANSWER               | 13 (0.04%)      |  |
| CLUB CANCELLED   | 37  |                                                  | TOTAL FAMILY UNIT MEMBERS          | 20,439          |  |
| OTHER            | 917 | CLICK HERE FOR CUMULATIVE                        | TOTAL PAINIET ONLY WEIGHERS 20,409 |                 |  |
| TOTAL            | 979 | MEMBERSHIP DATA                                  | FAMILY MEMBERS PAYING HAL<br>DUES  | F 12,562        |  |